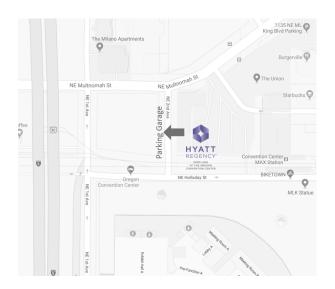

The Hyatt Regency Portland's Self-Parking Garage is located on NE 2nd Ave between NE Multnomah Street and NE Holladay Street: