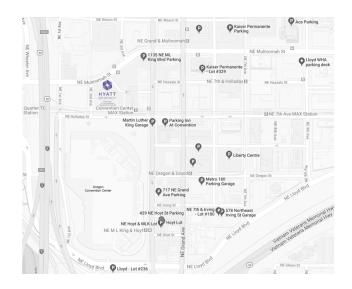

The Hyatt Regency Portland's Self-Parking Garage is located on NE 2nd Ave between NE Multnomah Street and NE Holladay Street:



### **VALET PARKING**

In and Out Privileges
and Ability to Charge to Guest Rooms
\$15 for the First 3 Hours
\$7—Per Each Additional Hour
\$36—Overnight (24 hour max)

## TRUCK/BUS PARKING

Please be advised that the hotel does not have Truck or Bus parking available on-site.

#### **SELF-PARKING**

In and Out Privileges
and Ability to Charge to Guest Rooms
\$4—Per Hour
\$14—Up to 12 Hours Monday—Friday
\$7—Up to 12 Hours Saturday and Sunday
\$20—Overnight (24 hour max)

#### **NUMBER OF SPACES**

387—Dedicated Hotel Parking Spots 600—Total Number of Spots in Parking Garage

# PUBLIC PARKING LOCATED NEAR HYATT REGENCY PORTLAND