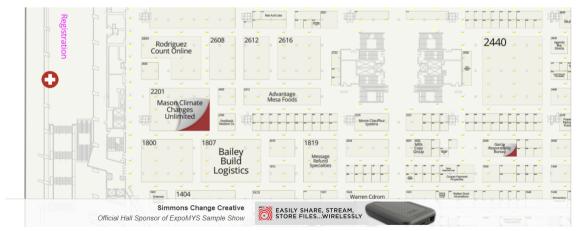

# **Highlighted Booth with Corner Peel**

The interactive floor plan enhances your booth with a distinctive red highlight featuring a peeled corner. This eye-catching addition ensures that your booth stands out and appears on desktop and mobile devices.

## **Exhibit Hall Banner**

A banner ad anchored to the bottom of the interactive floor plan screen that links directly to the exhibitor's listing. It can be sold exclusively or as part of a rotating series of multiple banners.