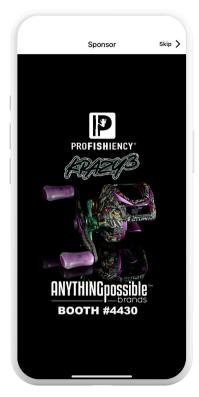

# **Splash Screen Sponsorship**

A dedicated splash screen on the mobile app that appears when the app launches. This screen can be co-branded with the event or feature a separate branded design.