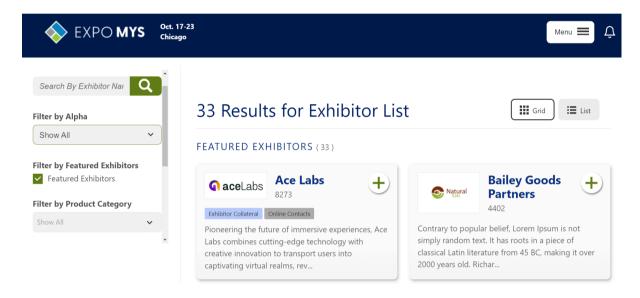

# **Featured Exhibitor Listing**

Your company will be highlighted in an exclusive list of exhibitors marked as 'featured.' The full exhibitor list will also include a filter, allowing users to view only the featured companies.

#### **Premier Placement in Search Results**

Premier placement ensures your exhibitor listing displays at the top of search results and filtered lists relevant to your company's profile. The premier lists are organized alphabetically.