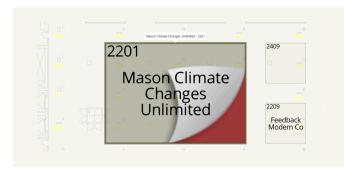

# **Highlighted Booth with Corner Peel**

The interactive floor plan enhances your booth with a distinctive red highlight featuring a peeled corner. This eye-catching addition ensures that your booth stands out and appears on desktop and mobile devices.